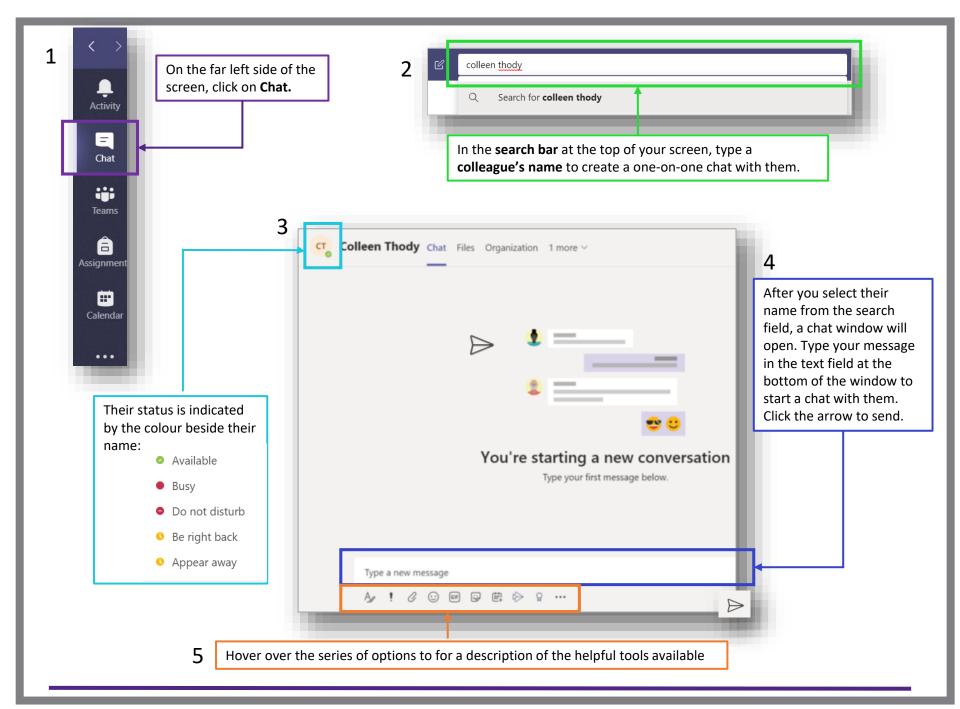

In addition to chatting within your team, you can start one-on-one chats with other colleagues. Share a file, share your screen, call them or video conference on the spot!

| $\langle \rangle$ |              |                 | Ľ                  | Search or type a command                                             |   |
|-------------------|--------------|-----------------|--------------------|----------------------------------------------------------------------|---|
| Activity          | Chat         | Recent Contacts | $\bigtriangledown$ | Colleen Thody Chat Files Organization 1 more ~                       |   |
| -<br>Chat         | ▶ Recent     |                 |                    |                                                                      | I |
| Teams             |              |                 |                    | £                                                                    | I |
| E Calendar        |              |                 |                    | ۵                                                                    | I |
|                   |              |                 |                    | 🙂 🖸                                                                  | I |
|                   |              |                 |                    | You're starting a new conversation<br>Type your first message below. | I |
| H<br>Apps         |              |                 |                    |                                                                      | I |
| ?<br>Help         |              |                 |                    | Type a new message                                                   |   |
|                   |              |                 |                    |                                                                      |   |
|                   | Type here to | search          |                    | 👃 📋 😰 📸 🗍 🗘 🖓 🕸 🕫 🖇 🛥 📾 🗞 🕸 📽 🐭 🖝 🔇 🖛 🦚 🖘 🖛 📣 👘 🖓 🖛 👘                |   |
|                   |              |                 |                    |                                                                      |   |