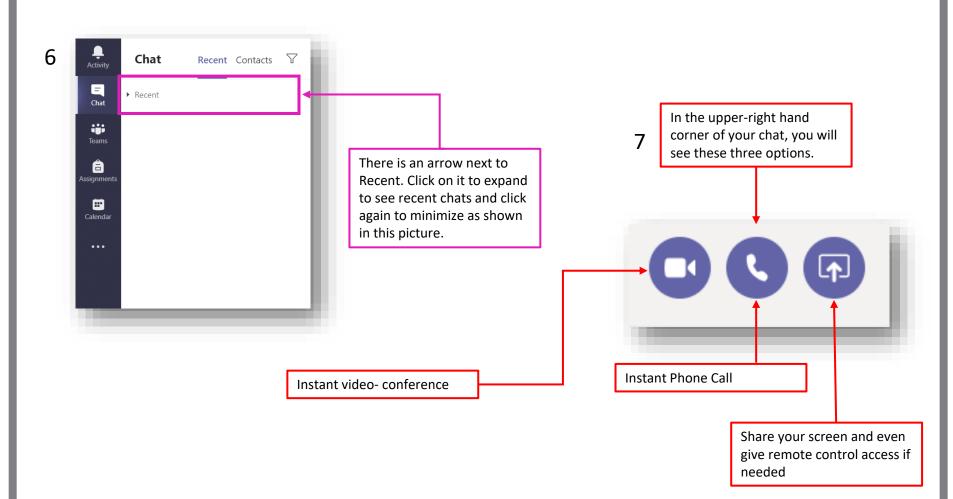

In addition to chatting within your team, you can start one-on-one chats with other colleagues. Share a file, share your screen, call them or video conference on the spot!

| $\langle \rangle$ |              |                 | Ľ                  | Search or type a command                                             |   |
|-------------------|--------------|-----------------|--------------------|----------------------------------------------------------------------|---|
| Activity          | Chat         | Recent Contacts | $\bigtriangledown$ | Colleen Thody Chat Files Organization 1 more ~                       |   |
| -<br>Chat         | ▶ Recent     |                 |                    |                                                                      | I |
| Teams             |              |                 |                    | £                                                                    | I |
| E Calendar        |              |                 |                    | ۵                                                                    | I |
|                   |              |                 |                    | 🙂 🖸                                                                  | I |
|                   |              |                 |                    | You're starting a new conversation<br>Type your first message below. | I |
| H<br>Apps         |              |                 |                    |                                                                      | I |
| ?<br>Help         |              |                 |                    | Type a new message                                                   |   |
|                   |              |                 |                    |                                                                      |   |
|                   | Type here to | search          |                    | 👃 📋 😰 📸 🗍 🗘 🖓 🕸 🕫 🖇 🛥 📾 🗞 🕸 📽 🐭 🖝 🔇 🖛 🦚 🖘 🖛 📣 👘 🖓 🖛 👘                |   |
|                   |              |                 |                    |                                                                      |   |